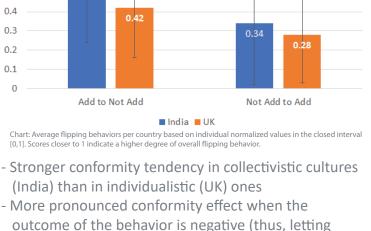

| 🕲 Maybe Yes                                   |
| Steve                                                                          | 🕲 Maybe Yes                                   |
| Your final choice                                                              | is 🕲 Yes                                      |
| Congrats! An u                                                                 | nanimous decision                             |

has been reached! On to Something Good by Ashley Monroe is added to the playlist

Next Step

# recommendation

Playlist Bright - Lost Kings Remix
Echosmith

2. Catch Us If You Can Elle King

3. On to Something Good

Ashley Monroe

4

5

6.

7.

8

9.

10

- Desigr oup members will algori accep



### **RESULTS & CONCLUSION**

0.57

forego an option)





Utrecht University